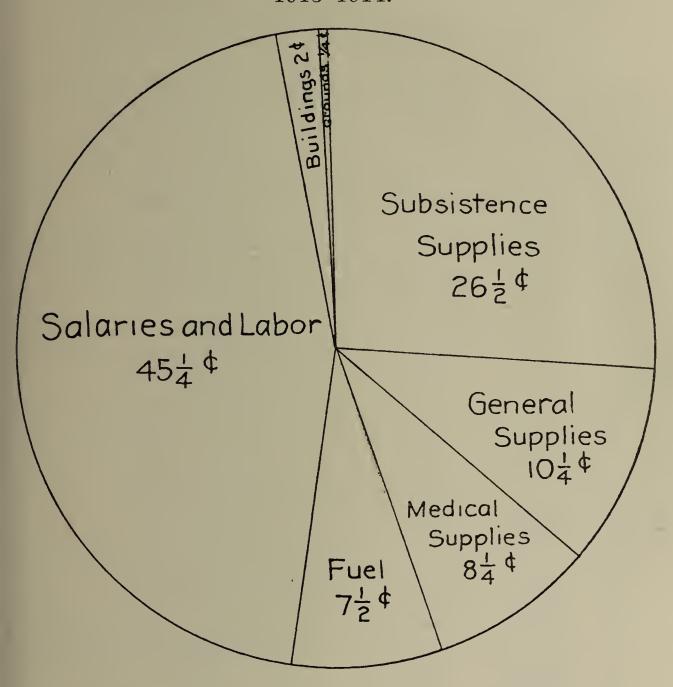

the population in Boston was 13.87. The ratio of mortality from 1895 to 1913, inclusive, was 4.46.

Chart D gives the ratio of morbidity and ratio of mortality of scarlet fever in Boston per 10,000 of the population, from 1887 to 1913, inclusive.

The importance of increased accommodations for the treatment of scarlet fever and diphtheria has already received the earnest attention of the Board of Trustees. As has been stated in the trustees' report, land has been purchased on which to erect buildings, giving the South Department a much enlarged capacity for the treatment of scarlet fever, diphtheria and measles. This will be of great advantage to the city, and will decrease the ratio of morbidity and the ratio of mortality from these diseases.

How the City Dollar is Divided, 1913–1914.



The diagram above shows how the city dollar is divided. The sum of forty-five and a quarter cents is paid for salaries and labor. The item of subsistence supplies is twenty-six and a half cents, and the other items, of course, are much smaller.

Table No. 1.

DISBURSEMENTS ACCORDING TO VARIOUS SUBDIVISIONS.

| Totals.                                               | \$162,983 02<br>46,033 66<br>50,969 56<br>278,679 29<br>12,992 98<br>2,089 49<br>3,799 63 | 7,558 50          | 3,836 91<br>933 71 | 11,223 94<br>5,503 27                | 5,851 58          | 7,375 48                                           | 824 97<br>3,161 06<br>4,373 95<br>3,788 99 | 415 90<br>770 52<br>659 89<br>1,656 50 | 121 13 680 18                       | \$616,301 02           |
|-----------------------------------